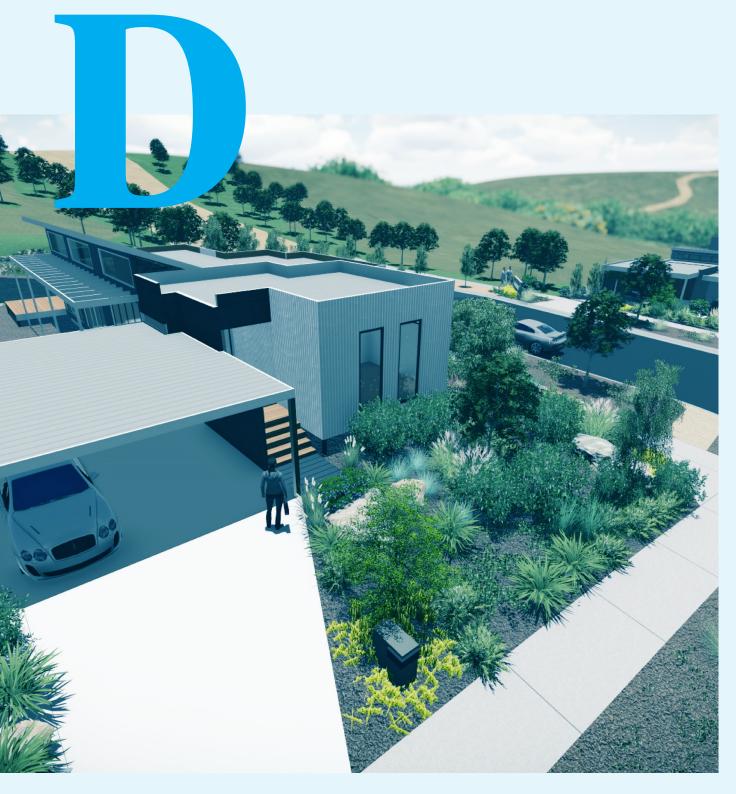

## **Home Design D**

UNDERBANK

Bed 3
Bathroom 2
Carport & Storage 45.5m²
Total Living 152.58m²
Total Floor Area 198.08m²

**Disclaimer:** This façade is for general information only and is not necessarily the actual façade for this floor plan. This and other designs may be made available for use by purchasers of land in Underbank at Kataland's absolute discretion. These designs are copyright and are not available for use other than at Underbank. Kataland does not warrant that this design is suitable for use on any particular block. An architect is available for consultation with purchasers of Underbank land who wish to avail themselves of this service.