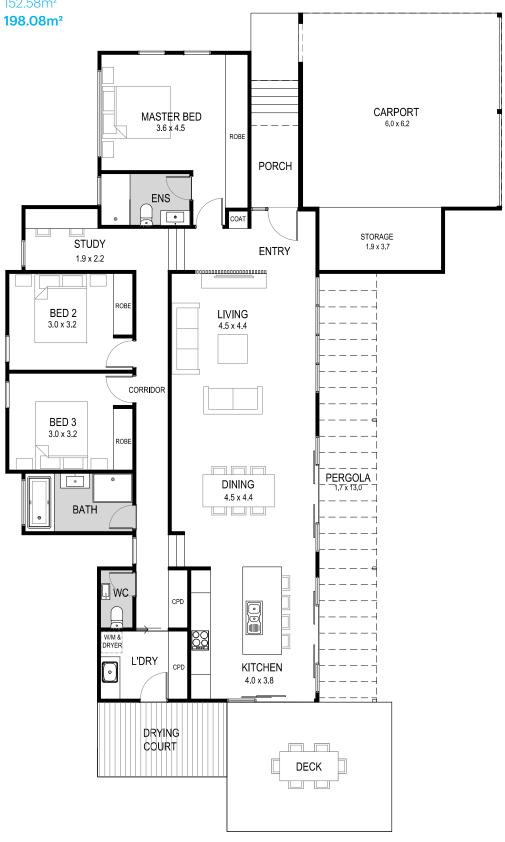

## **Home Design D**

UNDERBANK

Bed 3
Bathroom 2
Carport & Storage 45.5m²
Total Living 152.58m²
Total Floor Area 198.08m²

**Disclaimer:** This façade is for general information only and is not necessarily the actual façade for this floor plan. This and other designs may be made available for use by purchasers of land in Underbank at Kataland's absolute discretion. These designs are copyright and are not available for use other than at Underbank. Kataland does not warrant that this design is suitable for use on any particular block. An architect is available for consultation with purchasers of Underbank land who wish to avail themselves of this service.