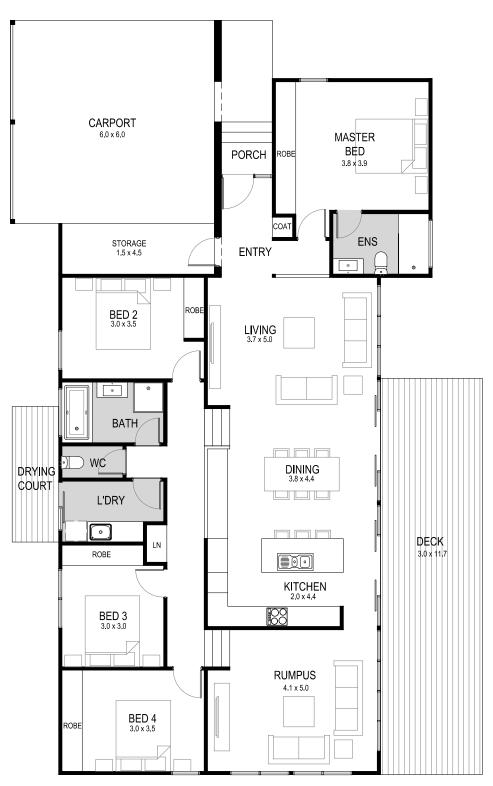

## Home Design B

## UNDERBANK

| Total Floor Area  | 215.6m <sup>2</sup> |
|-------------------|---------------------|
| Total Living      | 172.6m <sup>2</sup> |
| Carport & Storage | 43m²                |
| Bathroom          | 2                   |
| Bed               | 4                   |
|                   |                     |