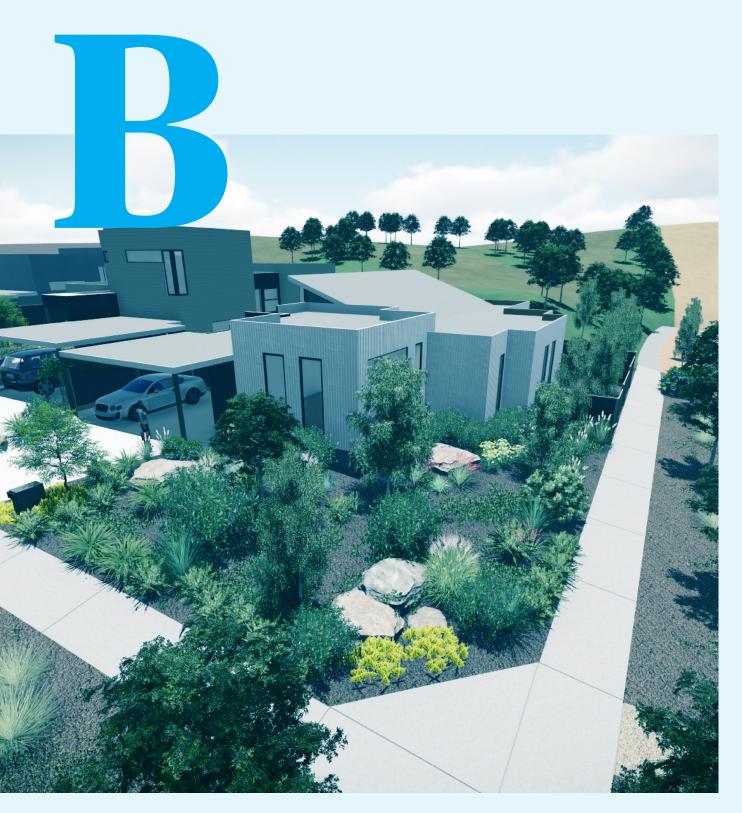

## Home Design B

## UNDERBANK

| Total Floor Area  | 215.6m <sup>2</sup> |
|-------------------|---------------------|
| Total Living      | 172.6m <sup>2</sup> |
| Carport & Storage | 43m²                |
| Bathroom          | 2                   |
| Bed               | 4                   |
|                   |                     |

Disclaimer: This façade is for general information only and is not necessarily the actual façade for this floor plan. This and other designs may be made available for use by purchasers of land in Underbank at Kataland's absolute discretion. These designs are copyright and are not available for use other than at Underbank. Kataland does not warrant that this design is suitable for use on any particular block. An architect is available for consultation with purchasers of Underbank land who wish to avail themselves of this service.