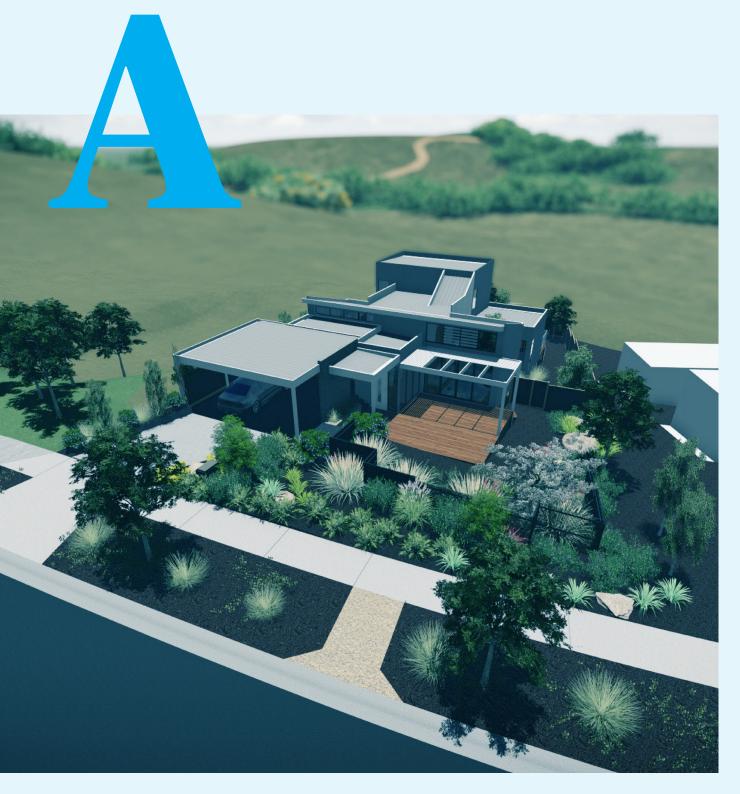

## **Home Design A**

UNDERBANK

Bed 3 Bathroom 2

Carport & Storage 39.82m²
Total Living 160.31m²

Total Floor Area 200.13m<sup>2</sup>

**Disclaimer:** This façade is for general information only and is not necessarily the actual façade for this floor plan. This and other designs may be made available for use by purchasers of land in Underbank at Kataland's absolute discretion. These designs are copyright and are not available for use other than at Underbank. Kataland does not warrant that this design is suitable for use on any particular block. An architect is available for consultation with purchasers of Underbank land who wish to avail themselves of this service.