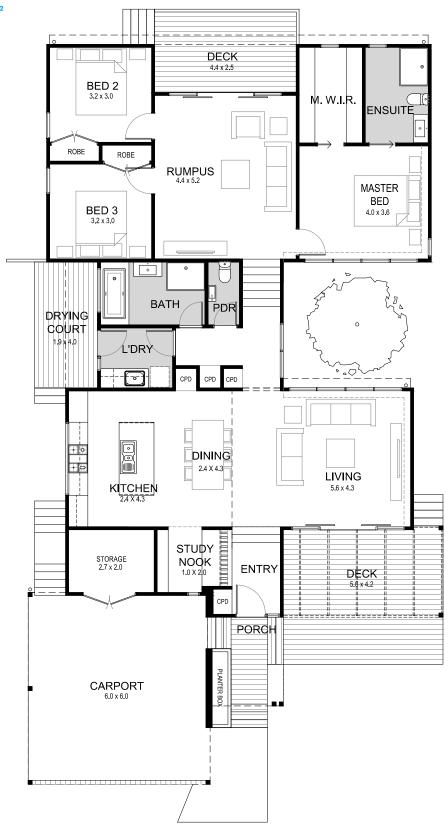

## **Home Design A**

UNDERBANK

Bed 3 Bathroom 2

Carport & Storage 39.82m²
Total Living 160.31m²

Total Floor Area 200.13m<sup>2</sup>

**Disclaimer:** This façade is for general information only and is not necessarily the actual façade for this floor plan. This and other designs may be made available for use by purchasers of land in Underbank at Kataland's absolute discretion. These designs are copyright and are not available for use other than at Underbank. Kataland does not warrant that this design is suitable for use on any particular block. An architect is available for consultation with purchasers of Underbank land who wish to avail themselves of this service.