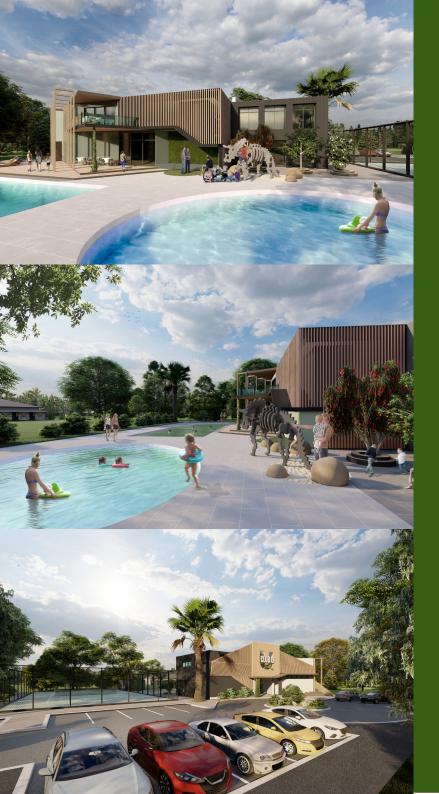

At the heart of Underbank's future Town Centre lies the vibrant Club U: an exclusive residents' clubhouse for all those who call Underbank home. With everything from tennis court to meeting spaces, Club U is a place for families, neighbours and wider community to come together and connect.

## Whether you're wanting to work, relax or play, there's something for the whole family to enjoy at Club U.

\_

Start your day right with a trip to your fully-equipped gym, or stroll down to the tennis court for a Sunday match with your neighbours. You can even host a virtual conference in one of the meeting spaces, or put on a family event in the function room. Maybe you just want to lounge in the pool with your kids.

Underbank residents will have free access to:

- Tennis court and gym
- Swimming pool and toddler pool
- Changeroom and amenities
- Kids play area
- Residents' kitchen
- Meeting rooms
- Events space