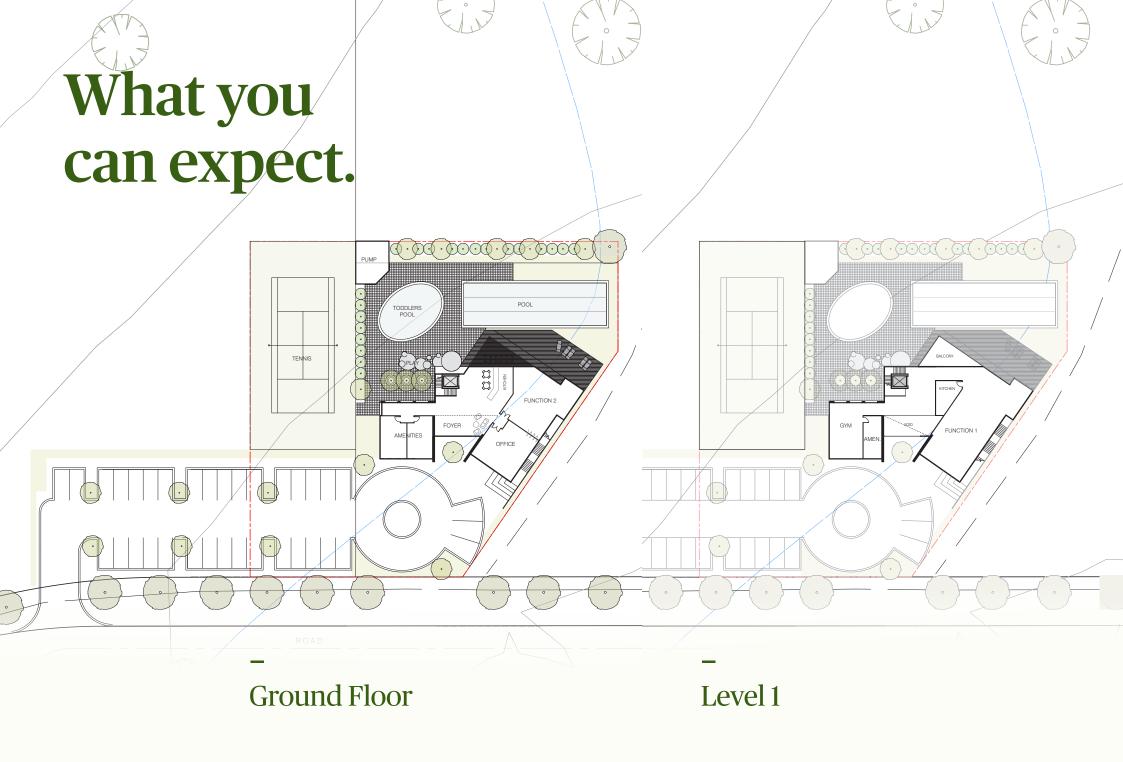

## Whether you're wanting to work, relax or play, there's something for the whole family to enjoy at Club U.

\_

Start your day right with a trip to your fully-equipped gym, or stroll down to the tennis court for a Sunday match with your neighbours. You can even host a virtual conference in one of the meeting spaces, or put on a family event in the function room. Maybe you just want to lounge in the pool with your kids.

Underbank residents will have free access to:

- Tennis court and gym
- Swimming pool and toddler pool
- Changeroom and amenities
- Kids play area
- Residents' kitchen
- Meeting rooms
- Events space