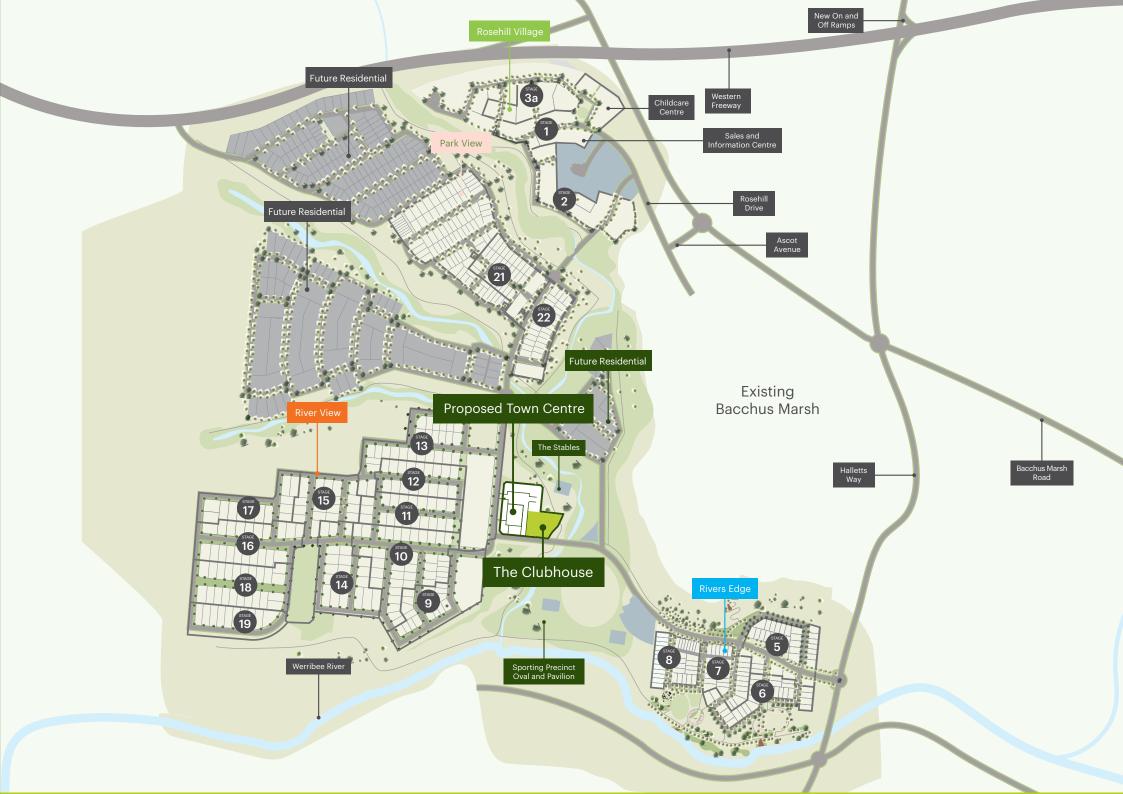

#### Just a stone's throw from the historic town of Bacchus Marsh, a new masterplanned community is coming to life.

\_

Underbank is a picturesque neighbourhood nestled on the rolling hills of an old equestrian stud farm. Our community has been designed to bring families together, while giving them the space to grow. Here, residents can stretch their legs and breathe fresh country air in some of Melbourne's most spacious lots, while still enjoying easy access to the city - and a range of urban amenities.

# The heart of the Town Centre.

Next door to the vibrant facilities at Club U, Underbank's planned Town Centre is also home to a range of additional amenities. Complete the neighbourhood experience with a visit to our:

- Boutique supermarket and selection of specialist shops
- Childcare centre and/or medical centre
- Picnic and BBQ areas in the landscaped parklands
- Pet-friendly lawns and walking trails along the creek
- Nearby sporting precinct with cricket oval, football pavilion, tennis and netball courts
- Former horse stables transformed into community space for markets, festivals and more
- SOHO dwellings for residents who need a separate home office

The future Town Centre is only a short drive to the established township of Bacchus Marsh, where the historic streets are lined with good schools, farmers markets and an abundance of shops and cafes to visit.