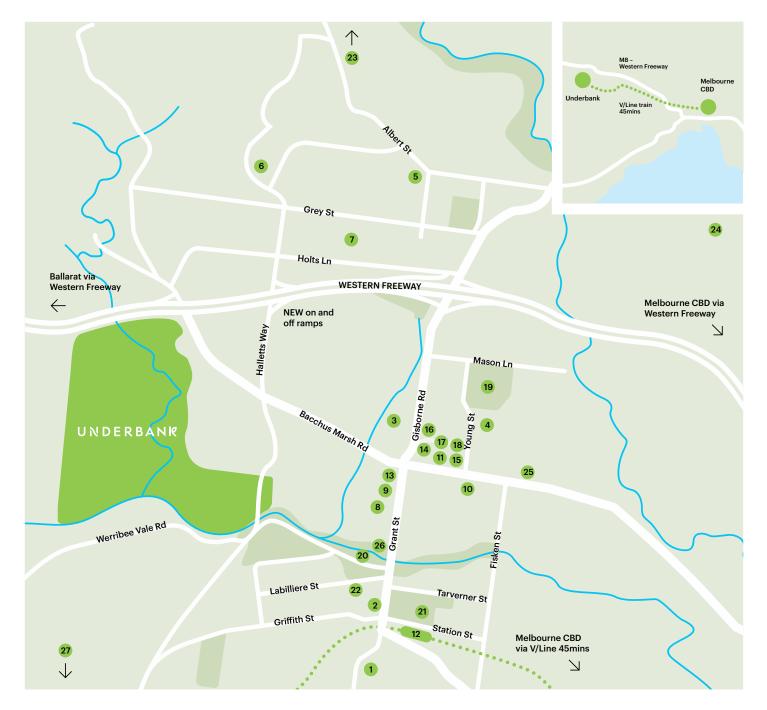

### Education

- 01 Bacchus Marsh Grammar
- 02 Bacchus Marsh College03 St Bernard's ParishPrimary School
- 04 Bacchus Marsh Primary School
- 05 Darley Primary School
- 06 Pentland Primary School
- 07 Early Learning Centre Bacchus Marsh

### Facilities

- 08 Bacchus Marsh & Melton Hospital
- 09 Bacchus Marsh
- Medical Centre
- 10 Lerderderg Library
- 11 Town Centre
- 12 Bacchus Marsh Train Station

### Food

- 13 Little Lucky Café
- 14 Baby Black Espresso
- 15 The Royal Hotel
- 16 Foodworks17 Aldi Supermarket
- 18 Coles Supermarket
- to Coles Supermarke

### Leisure

- 19 Masons Lane Reserve
- 20 Peppertree Park
- 21 Maddingley Park
- 22 Bacchus Marsh Leisure Centre
- 23 Bacchus Marsh Golf Course
- 24 Bacchus Hill Winery
- 25 Bacchus Marsh Bowls Club
- 26 Bacchus Marsh Aquatic Centre27 Bacchus Marsh West
- 27 Bacchus Marsh West Golf Club