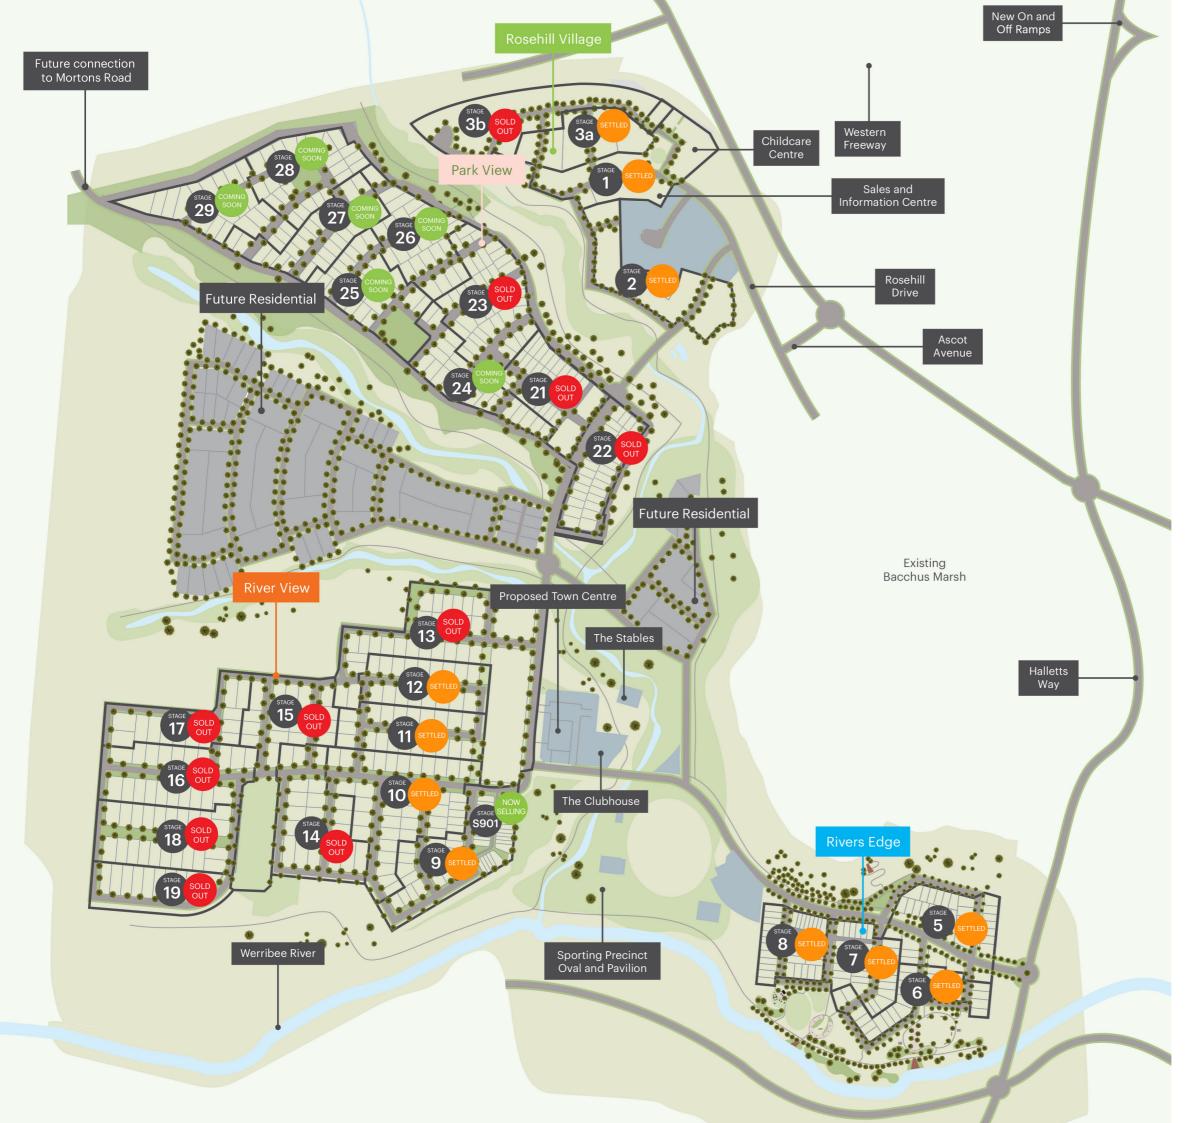

# Everything you need.

The masterplan for Underbank is much more than a collection of new homes. This is an entire community which carefully balances traditional neighbourhood design with the unique features of this part of Victoria's countryside.

Existing stables will be transformed into public spaces, along with the establishment of sporting facilities, community clubhouse and easy connections into the Town Centre. Underbank will truly be a natural extension of Bacchus Marsh.